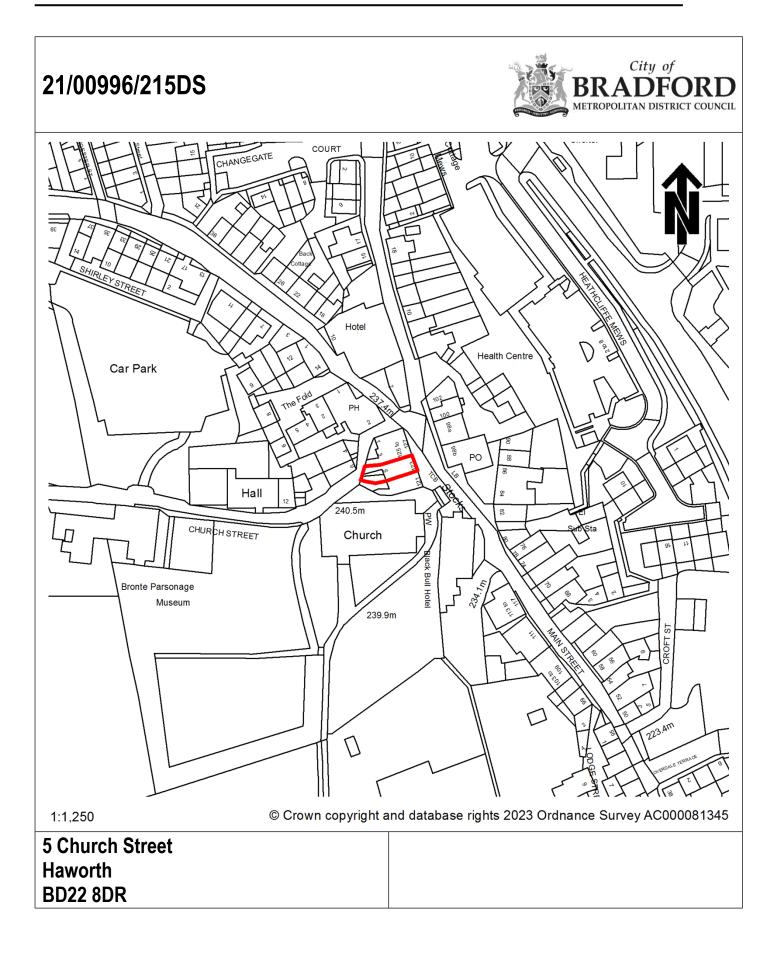

### 2 August 2023

Item Number: A Ward: Worth Valley Recommendation: THAT THE REPORT BE NOTED

Enforcement Reference: 21/00996/215DS

**Site Location:** 5 Church Street Haworth Keighley West Yorkshire BD22 8DR

**Breach of Planning Control:** 

Untidy land

### **Circumstances:**

The Local Planning Authority was made aware of an accumulation of materials and items on land to the rear of the property sited within the Haworth Conservation Area. The appearance of the land was deemed to be of significant harm to visual amenity and despite written challenge being sent to the registered owner requesting action to remove materials and improve the appearance of the property no reply was received. A further site inspection revealed no works to improve the appearance of the land had been carried out.

The Planning Manager (Enforcement and Trees) authorised the issuing of a S215 Enforcement Notice under delegated powers on 07 March 2023. The Notice will require removal of the offending materials and items currently sited on the land.