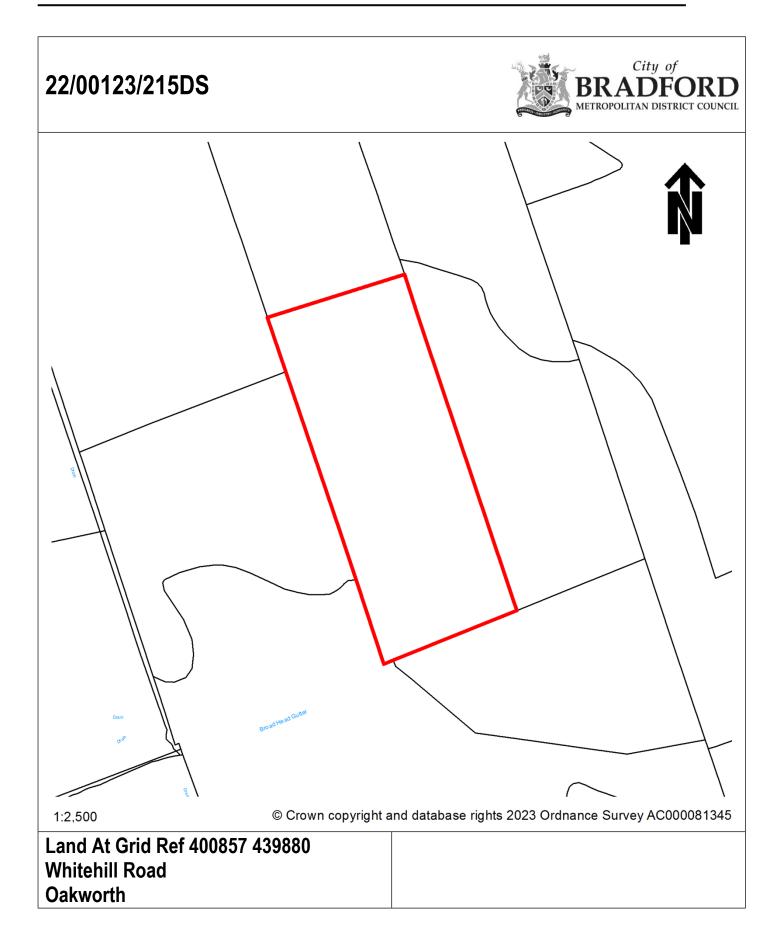

### 2 August 2023

Item Number: B Ward: Worth Valley Recommendation: THAT THE REPORT BE NOTED

Enforcement Reference: 22/00123/215DS

#### Site Location:

Land At Grid Ref 400857 439880 Whitehill Road Oakworth Keighley West Yorkshire

#### **Breach of Planning Control:**

Untidy land

#### **Circumstances:**

The Local Planning Authority was made aware of an accumulation of materials, waste and other and items on agricultural land adjacent to and visible from the highway off Whitehill Road. The appearance of the land was deemed to be of significant harm to visual amenity and despite written challenge being sent to the registered owner requesting action to remove materials and improve the appearance of the property. A further site inspection revealed no works to improve the appearance of the land had been carried out.

The Planning Manager (Enforcement and Trees) authorised the issuing of a S215 Enforcement Notice under delegated powers on 07 March 2023. The Notice will require removal of the offending materials, waste and items currently sited on the land.